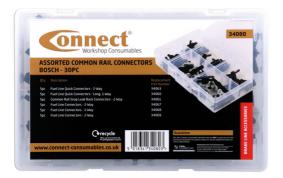

LASER Kamasa Gunson Connect

- 6 different connectors: 3 x one way connectors and 3 x two way connectors.
- · All items are available as individual blister replacements.

http:///product/34080

Distributed by The Tool Connection Ltd. Kineton Road | Southam | Warwickshire | CV47 0DR F | +44 (0) 1926 815 800 F | +44 (0) 1926 815 888 F | info@tocloganection co.uk, www.toolcognection.co