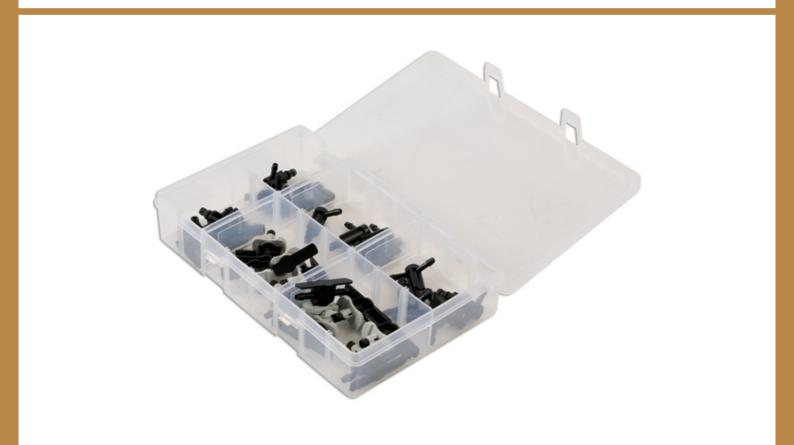

## Assorted Popular Common Rail Leak off Connectors -

Our comprehensive assorted box of popular Bosch common rail connectors offers a cost effective repair solution to damaged fuel line leak off connectors. Spring retaining clips available to order under Part No 34055 & Part No 34054. Also available are the replacement 'O' rings Part No 34056 & Part No 34057. To be used with our overbraided tube Part No. 30944 3.2mm ID & Part No. 30938 3.5mm ID which are both supplied in 5 metre coils. Please use our semi rigid tubing Part No 30898 to make the perfect common rail repair. Tube is 6mm OD x 4mm ID on a 30 metre coil.

## **Additional Information**

- · Assorted box of popular Bosch injector common rail leak off connectors.
- Used on a wide range of Bosch injectors.
- Popular on Ford TDCi engines, PSA, Volvo, Alfa Romeo 1.6 JTDM, Fiat 1.3 and 1.6 JTDM engines, Lancia 1.3 and 1.6L JTDM engines,