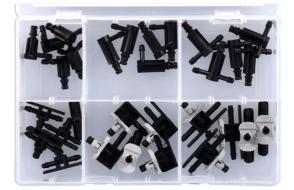

## Assorted Popular Common Rail Leak off Connectors -

Our comprehensive assorted box of popular Bosch common rail connectors offers a cost effective repair solution to damaged fuel line leak off connectors. Spring retaining clips available to order under Part No 34055 & Part No 34054. Also available are the replacement 'O' rings Part No 34056 & Part No 34057. To be used with our overbraided tube Part No. 30944 3.2mm ID & Part No. 30938 3.5mm ID which are both supplied in 5 metre coils. Please use our semi rigid tubing Part No 30898 to make the perfect common rail repair. Tube is 6mm OD x 4mm ID on a 30 metre coil.

## **Additional Information**

- · Assorted box of popular Bosch injector common rail leak off connectors.
- Used on a wide range of Bosch injectors.
- Popular on Ford TDCi engines, PSA, Volvo, Alfa Romeo 1.6 JTDM, Fiat 1.3 and 1.6 JTDM engines, Lancia 1.3 and 1.6L JTDM engines,